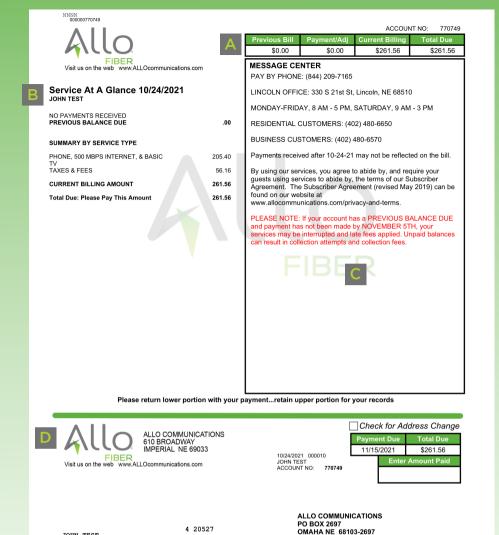

# HOW TO: UNDERSTAND YOUR FIRST BILL

The Bill Header Section is a quick way to view any past-due balance, current billing, and payment adjustments.

Որալիդիդեննյալինդնեկնարկյյցիյակնդիկդիկիկ

The Message Center is a good spot to check for important updates, local office details, and contact information.

On each page, you will notice the subscriber account information in the upper right-hand corner of the statement. The bill date is also displayed here.

The summary of each service charge and additional charges will be shown in the Bill At A Glance column. If a previous balance is due, the font will populate in RED.

Your bill due date is printed on the remittance stub. Please include the remittance stub with your payment; do not staple them together.

If you need to change your mailing address, please fill out this form in its entirety. You can also submit a support ticket to do so online at https://support.allocommunications.com.